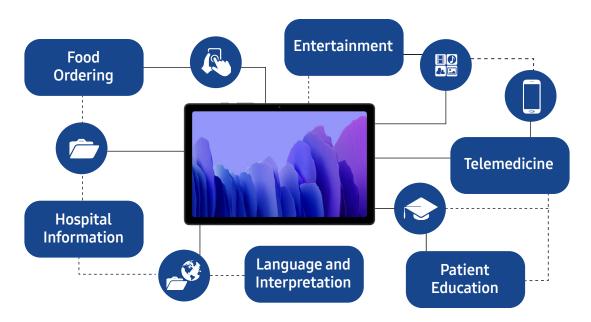

# Easy-to-use mobile devices that are patient-ready right out of the box, with simplified user interfaces.

Empower patients to do more with a single device, maximizing provider efficiency and improving the patient experience.

# Samsung Tab A7 for Interactive Patient Care **Solution Bundle**

Bundle Code: SDS-T5000VHPE1

- Galaxy Tab A7 10.4" Wi-Fi
- Oneview Cloud Start 1-year license
- Fully provisioned and managed under Cloud FMM